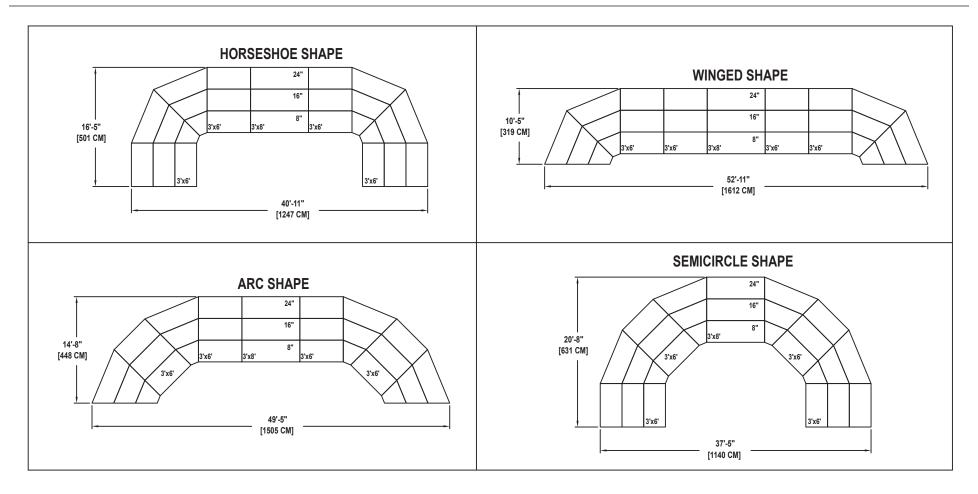

## **SEATED CHORAL RISER SET**

NO. 245

SEATING CAPACITY NOT USING THE FLOOR, 72.
SEATING CAPACITY WITH ONE ROW ON THE FLOOR, 88.
SEATING CAPACITY IS BASED ON 26" CHAIR SPACING.

Owatonna Office: Phone 800.4WENGER (493-6437) Worldwide +1.507.455.4100 | Parts & Service 800.887.7145 | wengercorp.com | 555 Park Drive, PO Box 448 | Owatonna | MN 55060-0448